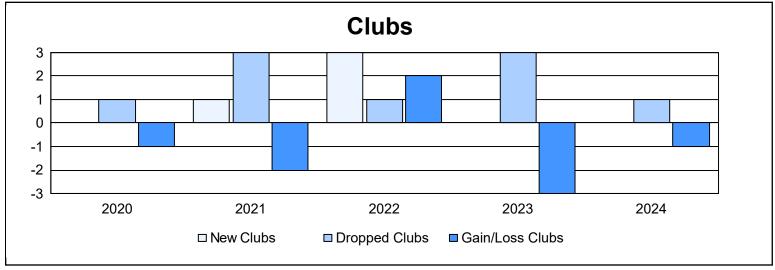

District D 5 As of June 2024 Cumulative

| Year      | New<br>Clubs | Dropped<br>Clubs | Gain/<br>Loss<br>Clubs | New<br>Members | Charter<br>Members | Reinstate<br>Members | Transfer<br>Members | Total<br>Member<br>Added | Total<br>Members<br>Dropped | Gain/<br>Loss<br>Members |
|-----------|--------------|------------------|------------------------|----------------|--------------------|----------------------|---------------------|--------------------------|-----------------------------|--------------------------|
| 2019-2020 | 0            | 1                | -1                     | 53             | 46                 | 16                   | 0                   | 115                      | 171                         | -56                      |
| 2020-2021 | 1            | 3                | -2                     | 106            | 24                 | 3                    | 5                   | 138                      | 121                         | 17                       |
| 2021-2022 | 3            | 1                | 2                      | 68             | 96                 | 7                    | 3                   | 174                      | 181                         | -7                       |
| 2022-2023 | 0            | 3                | -3                     | 23             | 2                  | 2                    | 1                   | 28                       | 173                         | -145                     |
| 2023-2024 | 0            | 1                | -1                     | 40             | 3                  | 11                   | 1                   | 55                       | 58                          | -3                       |
| Average   | 1            | 2                | -1                     | 58             | 34                 | 8                    | 2                   | 102                      | 141                         | -39                      |