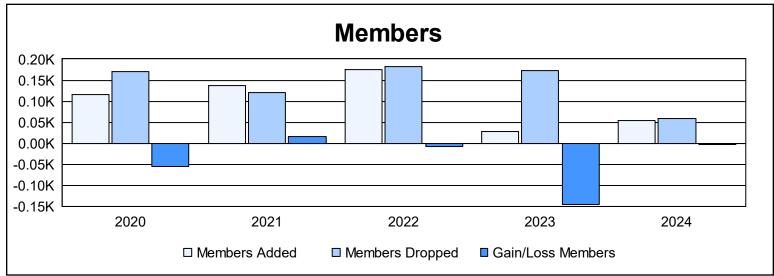

District D 5 As of June 2024 Cumulative

| Year      | New<br>Clubs | Dropped<br>Clubs | Gain/<br>Loss<br>Clubs | New<br>Members | Charter<br>Members | Reinstate<br>Members | Transfer<br>Members | Total<br>Member<br>Added | Total<br>Members<br>Dropped | Gain/<br>Loss<br>Members |
|-----------|--------------|------------------|------------------------|----------------|--------------------|----------------------|---------------------|--------------------------|-----------------------------|--------------------------|
| 2019-2020 | 0            | 1                | -1                     | 53             | 46                 | 16                   | 0                   | 115                      | 171                         | -56                      |
| 2020-2021 | 1            | 3                | -2                     | 106            | 24                 | 3                    | 5                   | 138                      | 121                         | 17                       |
| 2021-2022 | 3            | 1                | 2                      | 68             | 96                 | 7                    | 3                   | 174                      | 181                         | -7                       |
| 2022-2023 | 0            | 3                | -3                     | 23             | 2                  | 2                    | 1                   | 28                       | 173                         | -145                     |
| 2023-2024 | 0            | 1                | -1                     | 40             | 3                  | 11                   | 1                   | 55                       | 58                          | -3                       |
| Average   | 1            | 2                | -1                     | 58             | 34                 | 8                    | 2                   | 102                      | 141                         | -39                      |